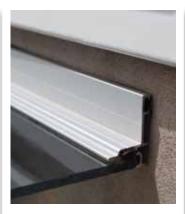

## Aquila 2050 Your entryway is fully covered

Heavy duty weather resistance

Back sealing gasket

Complete wall mounting kit included

Anodized front gutter

#### **High performance**

- Anodized aluminum front and back trims
- Designed laser cut support arms
- Engineered Acrylic panel