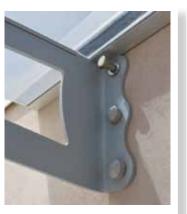

#### **High performance**

- Anodized aluminum front and back trims
- Designed laser cut support arms
- Engineered Acrylic panel

#### Strong and durable

- Powder coated galvanized steel support arms
- 100% UV protected does not yellow
- Central arm assure high snow loading