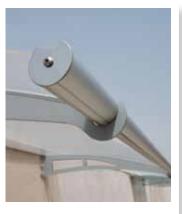

## Aquila 2050 Your entryway is fully covered

Heavy duty weather resistance

Back sealing gasket

Complete wall mounting kit included

Anodized front gutter

#### **High performance**

- Anodized aluminum front and back trims
- Designed laser cut support arms
- Engineered Acrylic panel

#### Strong and durable

- Powder coated galvanized steel support arms
- 100% UV protected does not yellow
- Central arm assure high snow loading