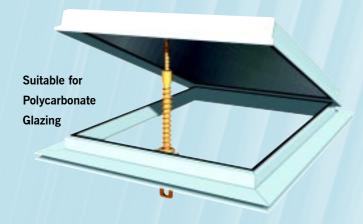

## Aluminium Roof Vent - Bar to Bar

Kit includes rain sensor, digital thermostatic controller and electrically operated opener.

- Vents open and close at set temperature.
- · Open vents will close in the event of rain.
- Up to 5 electrically operated vents can be controlled.

# Comfortline Climate Control with Remote Control

£845 00

Kit includes rain sensor, Comfortline digital thermostatic controller, remote control handset and electrically operated opener.

- · Vents can be opened or closed by remote control.
- · Vents open and close at set temperature.
- · Open vents will close in the event of rain.
- Up to 5 electrically operated vents can be controlled.