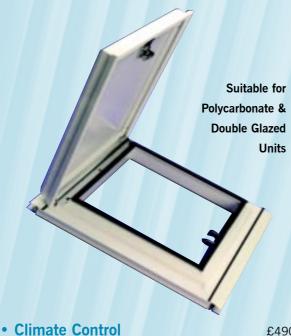

# **Omega Roof Vents**

All vents are supplied pre-glazed except glass which is supplied with necessary glazing seals/tapes. Roof vents are supplied with a brass or chrome plated screwjack opener pre-fitted. Prices quoted are delivered within mainland UK (Non standard drop +15%).

#### PVCu Roof Vent - In Panel

Vent complete with Brass Telescopic Opener

| LENGTH | COLOUR | PRICE   |
|--------|--------|---------|
| 16mm   | White  | £205.00 |
| 25mm   | White  | £205.00 |
| 32mm   | White  | £205.00 |

Roof Vent Size 750 x 530mm

Prices are exclusive of VAT unless otherwise stated valid from 01-01-06