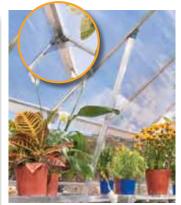

**Wall panels -** Crystal Clear Polycarbonate provides over 90% light transmission during the morning & afternoon