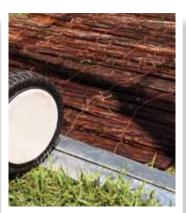

#### Ease of use – for everyone

- Threshold ramp for wheelbarrows or wheelchairs
- High headroom (2.31m / 91") for improved working space
- Hinged wide and high double door (116W x 196.5H cm / 45¾" x 77½" )
- Gutters included
- Safety no glass to shatter or break