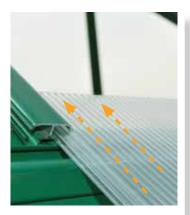

### Balance 8x12 Greenhouses Approach to commodious gardening

Sliding panel assembly system

Wheelbarrow threshold ramp

2 vent windows included

Reinforced structure

**Roof panels -** Twin-Wall Polycarbonate protects from strong sunlight exposure at noon