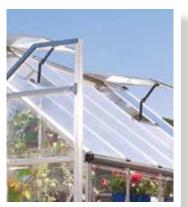

PALRAM

NARRA

EAR

- Reinforced structure to carry heavy snow load (more than 80kg/m<sup>2</sup>)
- 2 vent windows for improved ventilation
- Easy assembly based on Palram's sliding panels system

INGENIOUS

PACKA