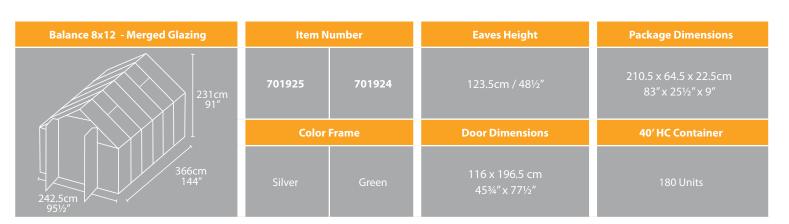

#### Ease of use – for everyone

- Threshold ramp for wheelbarrows or wheelchairs
- High headroom (2.31m / 91") for improved working space
- Hinged wide and high double door (116W x 196.5H cm / 45¾" x 77½" )
- Gutters included
- Safety no glass to shatter or break