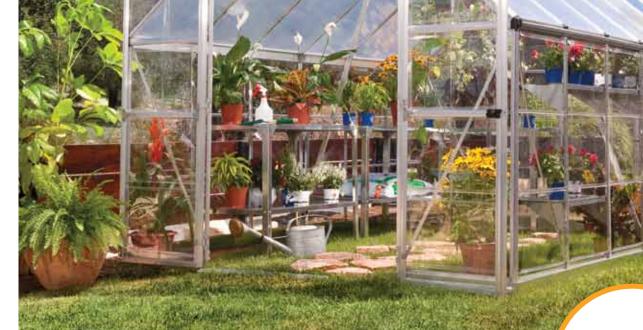

### Balance 8x12 Greenhouses Approach to commodious gardening

Sliding panel assembly system

Wheelbarrow threshold ramp

2 vent windows included

Reinforced structure

**Roof panels -** Twin-Wall Polycarbonate protects from strong sunlight exposure at noon

**Wall panels -** Crystal Clear Polycarbonate provides over 90% light transmission during the morning & afternoon

#### Ease of use – for everyone

- Threshold ramp for wheelbarrows or wheelchairs
- High headroom (2.31m / 91") for improved working space
- Hinged wide and high double door (116W x 196.5H cm / 45¾" x 77½" )
- Gutters included
- Safety no glass to shatter or break