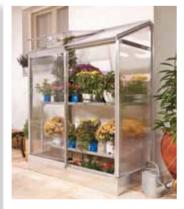

# Lean To 4x2 Greenhouse

Greenhouse solution for apartments and small gardening areas

### Greenhouse solution for apartments and small gardening areas

**Lean To - Silver Line**Crystal Clear panels – over
90% light transmission

**Lean To - Green Line**Crystal Clear panels – over 90% light transmission with a powder coated forest green frame

#### **Excellent growing results**

- Air circulation roof vent and sliding door included
- Includes rain gutter for water collection
- Additional accessories available