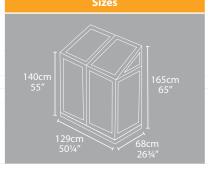

 $Approx.\ dimensions.\ Unless\ a\ different\ definition\ is\ written,\ all\ products\ dimensions\ are\ the\ product's\ maximal\ dimensions.$ 