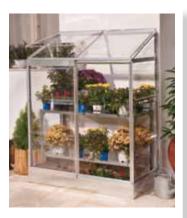

### Greenhouse solution for apartments and small gardening areas

**Lean To - Silver Line**Crystal Clear panels – over
90% light transmission

**Lean To - Green Line**Crystal Clear panels – over 90% light transmission with a powder coated forest green frame