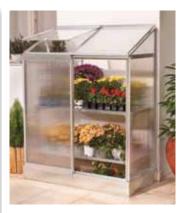

**Lean To - Multi Line**Twin wall panels – maintains inner temperature and diminish strong sunlight exposure

**Lean To - Inter Line**Combine front Crystal Clear panels and top & sides
Twin-Wall panels