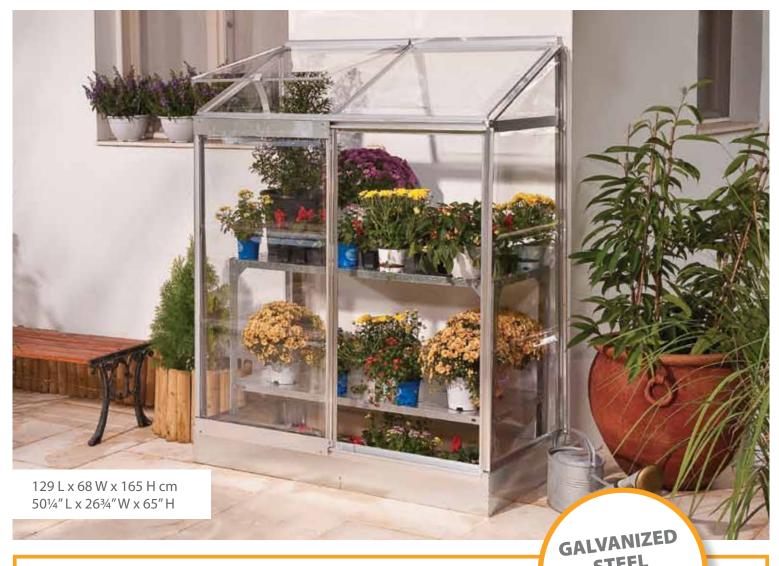

# Lean To 4x2 Greenhouse

Greenhouse solution for apartments and small gardening areas

### Greenhouse solution for apartments and small gardening areas

**Lean To - Silver Line**Crystal Clear panels – over
90% light transmission

**Lean To - Green Line**Crystal Clear panels – over 90% light transmission with a powder coated forest green frame