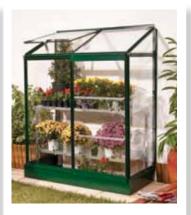

### Greenhouse solution for apartments and small gardening areas

**Lean To - Silver Line**Crystal Clear panels – over
90% light transmission

**Lean To - Green Line**Crystal Clear panels – over 90% light transmission with a powder coated forest green frame