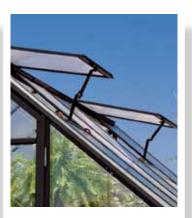

### Easy assembly - sliding panel system

- No glazing locking parts are needed
- Light weight panels
- Step-by-step assembly instructions