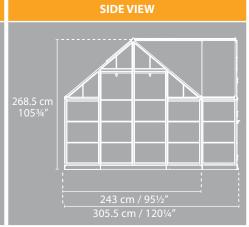

#### Improved use

- High headroom (2.68.5m / 105¾") for improved walking and working space
- Hinged wide and high double door -(116W x 209.5H cm / 45¾" x 82½")
- Safety no glass to shatter or break