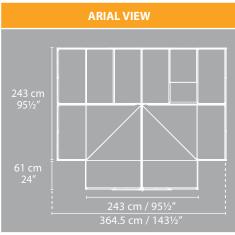

| Item Number | Package Dimensions                                                                                | 40' HC Container | Area           |
|-------------|---------------------------------------------------------------------------------------------------|------------------|----------------|
| 702422      | Package 1: 211 x 63 x 13.5cm / 83" x 25½" x 5½"<br>Package 2: 171 x 65 x 13cm / 67½" x 25½" x 5¼" | 144 Units        | ~10.5m²/113ft² |