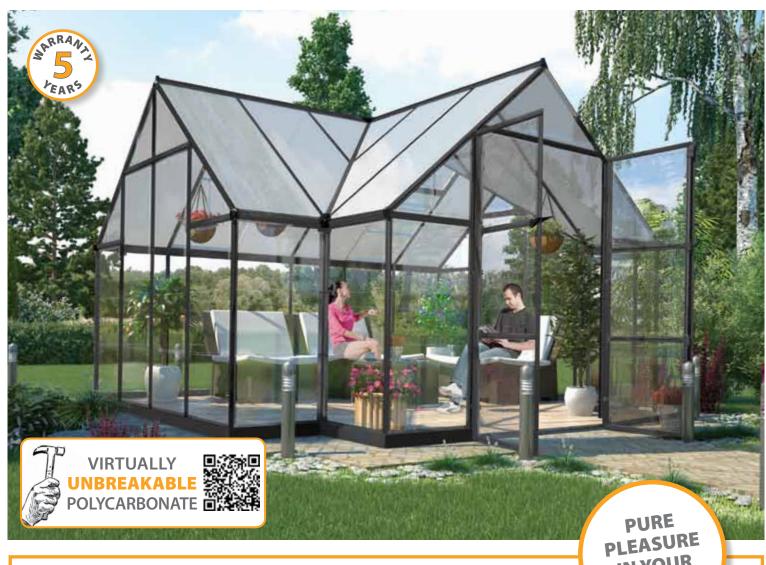

# Victory™ Orangery Greenhouse Spring time will begin earlier this year

## Serves as both a botanical orangery greenhouse and a living area in an upscale design

- T shaped cathedral design combination of outdoor leisure living and gardening space
- Crystal clear glazing over 90% light transmission
- Low maintenance Rust resistant aluminum frame and virtually unbreakable Polycarbonate glazing
- Reinforced structure kit to carry heavy snow load
- Equal aluminum profiles for easy assembly

#### Extend your outdoor activity season to early spring and late autumn

#### Improved use

- High headroom (2.68.5m / 105¾") for improved walking and working space
- Hinged wide and high double door -(116W x 209.5H cm / 45¾" x 82½")
- Safety no glass to shatter or break