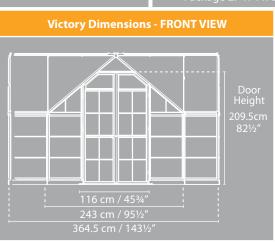

#### Improved use

- High headroom (2.68.5m / 105¾") for improved walking and working space
- Hinged wide and high double door -(116W x 209.5H cm / 45¾" x 82½")
- Safety no glass to shatter or break