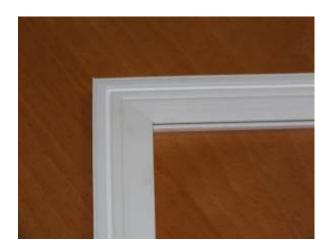

## **SMARTFRAME Secondary Glazing**

1.0m: £1.75 + VAT = £2.10

1.5m: £2.63 + VAT = £3.16

2.0m: £3.50 + VAT = £4.20

2.5m: £4.23 + VAT = £5.26

- Suitable for 2mm and 4mm glazing panels.
- Glazing materials include Acrylic, Plate Polycarbonate, Glass.
- Deduct 30mm from window reveal height and width for glazing panel dimensions.
- SMARTFRAME supplied with fixings (No.8 x 16mm, Stainless Self-Tapping Screws).
- Easy and quick to install.
- Corners can be mitred or butt joined.
- Safe and secure with Glass.
- Neat and unobtrusive.
- Easy to remove for maintenance/cleaning.