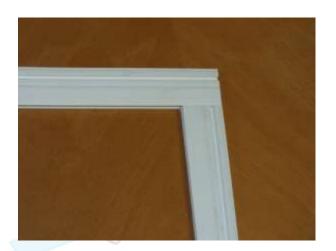

## **SMARTFRAME Secondary Glazing**

1.0m: £1.75 + VAT = £2.10

1.5m: £2.63 + VAT = £3.16

2.0m: £3.50 + VAT = £4.20

2.5m: £4.23 + VAT = £5.26

- Suitable for 2mm and 4mm glazing panels.
- Glazing materials include Acrylic, Plate Polycarbonate, Glass.
- Deduct 30mm from window reveal height and width for glazing panel dimensions.
- SMARTFRAME supplied with fixings (No.8 x 16mm, Stainless Self-Tapping Screws).
- Easy and quick to install.
- Corners can be mitred or butt joined.
- Safe and secure with Glass.
- Neat and unobtrusive.
- Easy to remove for maintenance/cleaning.