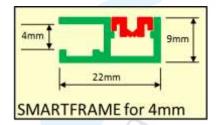

## **SMARTFRAME Secondary Glazing**

1.0m: £1.75 + VAT = £2.10

1.5m: £2.63 + VAT = £3.16

2.0m: £3.50 + VAT = £4.20

2.5m: £4.23 + VAT = £5.26

- Suitable for 2mm and 4mm glazing panels.
- Glazing materials include Acrylic, Plate Polycarbonate, Glass.
- Deduct 30mm from window reveal height and width for glazing panel dimensions.
- SMARTFRAME supplied with fixings (No.8 x 16mm, Stainless Self-Tapping Screws).
- Easy and quick to install.
- Corners can be mitred or butt joined.
- Safe and secure with Glass.
- Neat and unobtrusive.
- Easy to remove for maintenance/cleaning.