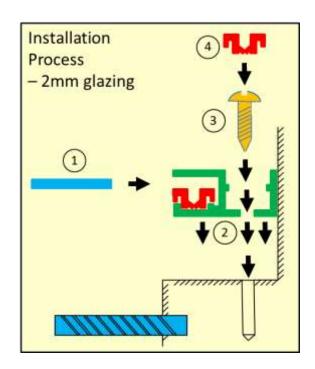

## **SMARTFRAME Secondary Glazing**

1.0m: £1.75 + VAT = £2.10

1.5m: £2.63 + VAT = £3.16

2.0m: £3.50 + VAT = £4.20

2.5m: £4.23 + VAT = £5.26

- Suitable for 2mm and 4mm glazing panels.
- Glazing materials include Acrylic, Plate Polycarbonate, Glass.
- Deduct 30mm from window reveal height and width for glazing panel dimensions.
- SMARTFRAME supplied with fixings (No.8 x 16mm, Stainless Self-Tapping Screws).
- Easy and quick to install.
- Corners can be mitred or butt joined.
- Safe and secure with Glass.
- Neat and unobtrusive.
- Easy to remove for maintenance/cleaning.