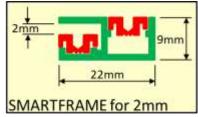

## **SMARTFRAME Secondary Glazing**

1.0m: £1.75 + VAT = £2.10

1.5m: £2.63 + VAT = £3.16

2.0m: £3.50 + VAT = £4.20

2.5m: £4.23 + VAT = £5.26

- Suitable for 2mm and 4mm glazing panels.
- Glazing materials include Acrylic, Plate Polycarbonate, Glass.
- Deduct 30mm from window reveal height and width for glazing panel dimensions.
- SMARTFRAME supplied with fixings (No.8 x 16mm, Stainless Self-Tapping Screws).
- Easy and quick to install.
- Corners can be mitred or butt joined.
- Safe and secure with Glass.
- Neat and unobtrusive.
- Easy to remove for maintenance/cleaning.