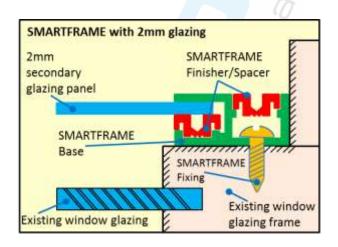

## **SMARTFRAME Secondary Glazing**

1.0m: £1.75 + VAT = £2.10

1.5m: £2.63 + VAT = £3.16

2.0m: £3.50 + VAT = £4.20

2.5m: £4.23 + VAT = £5.26

- Suitable for 2mm and 4mm glazing panels.
- Glazing materials include Acrylic, Plate Polycarbonate, Glass.
- Deduct 30mm from window reveal height and width for glazing panel dimensions.
- SMARTFRAME supplied with fixings (No.8 x 16mm, Stainless Self-Tapping Screws).
- Easy and quick to install.
- Corners can be mitred or butt joined.
- Safe and secure with Glass.
- Neat and unobtrusive.
- Easy to remove for maintenance/cleaning.