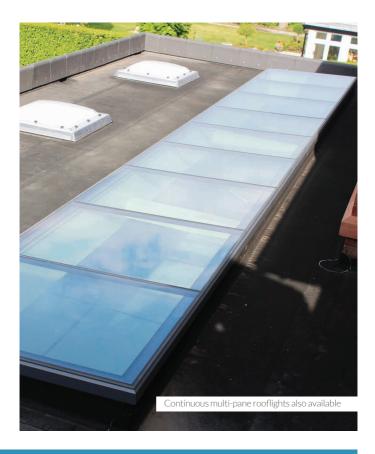

#### **Standard Sizes:**

1000mmx1000mm 1000mmx1500mm 1000mmx2000mm

Non standard sizes and shapes made to order