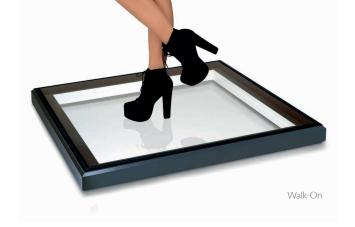

#### **Glazing Infill**

Argon filled toughened safety insulating glass units to BS EN 12150 as standard and manufactured to BS EN 1279 Parts 1 & 2. Other glass specifications available including laminated, solar control and tinted options. 1.2W/m2.K centre pane U value. Optional, low maintenance finish for ease of cleaning.

10 year

- Comprehensive sales and technical support
- Toughened glass compliant with building regulations for safety
- Optional pre-fabricated insulated curb to save time on site
- Supply only or supply and fix available nationwide
- Easy to clean, low maintenance options available