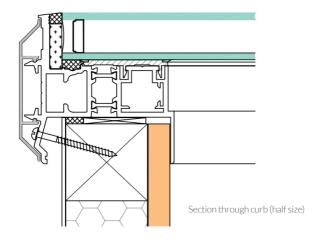

#### **Frame**

Thermally broken extruded aluminium alloy 6063-T6 to BS EN 573-3:1995, BS EN 755-2:1997, BS EN 755-9:2001 and BS EN 12020-1:2001. Powder Coated RAL7015M Grey Ext / RAI 9010M White Int.

#### **Performance**

Designed to conform with BS5516-2 2004 when installed within the manufacturers recommendations. Optional Up-stand Prefabricated from marine ply and polyfoam rigid insulation to BSEN13165. Incorporating 5 degree fall over shortest dimension and minimum 150mm high above roof finish. CAD & PDF Drawings Available.