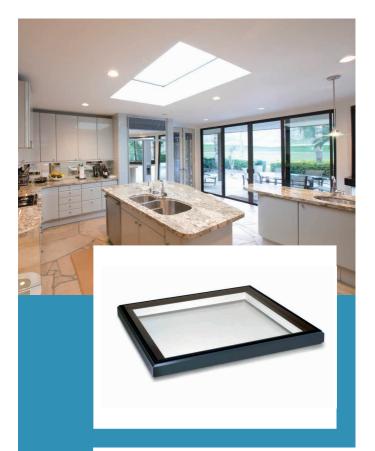

### **EcoGard**

The flat glass rooflight guaranteed **NOT** to leak!

#### **Standard Sizes:**

1000mmx1000mm 1000mmx1500mm 1000mmx2000mm

Non standard sizes and shapes made to order

#### **Frame**

Thermally broken extruded aluminium alloy 6063-T6 to BS EN 573-3:1995, BS EN 755-2:1997, BS EN 755-9:2001 and BS EN 12020-1:2001. Powder Coated RAL7015M Grey Ext / RAI 9010M White Int.

#### **Glazing Infill**

Argon filled toughened safety insulating glass units to BS EN 12150 as standard and manufactured to BS EN 1279 Parts 1 & 2. Other glass specifications available including laminated, solar control and tinted options. 1.2W/m2.K centre pane U value. Optional, low maintenance finish for ease of cleaning.