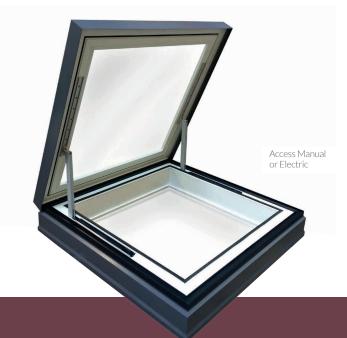

#### **Performance**

Designed to conform with BS5516-2 2004 when installed within the manufacturers recommendations. Optional Up-stand Prefabricated from marine ply and polyfoam rigid insulation to BSEN13165. Incorporating 5 degree fall over shortest dimension and minimum 150mm high above roof finish. CAD & PDF Drawings Available.

10 year

- Comprehensive sales and technical support
- Toughened glass compliant with building regulations for safety
- Optional pre-fabricated insulated curb to save time on site
- Supply only or supply and fix available nationwide
- Easy to clean, low maintenance options available