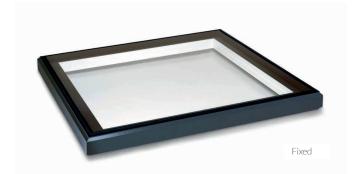

### **EcoGard**

The flat glass rooflight guaranteed **NOT** to leak!

#### **Standard Sizes:**

1000mmx1000mm 1000mmx1500mm 1000mmx2000mm

Non standard sizes and shapes made to order

#### **Frame**

Thermally broken extruded aluminium alloy 6063-T6 to BS EN 573-3:1995, BS EN 755-2:1997, BS EN 755-9:2001 and BS EN 12020-1:2001. Powder Coated RAL7015M Grey Ext / RAI 9010M White Int.

#### **Glazing Infill**

Argon filled toughened safety insulating glass units to BS EN 12150 as standard and manufactured to BS EN 1279 Parts 1 & 2. Other glass specifications available including laminated, solar control and tinted options. 1.2W/m2.K centre pane U value. Optional, low maintenance finish for ease of cleaning.